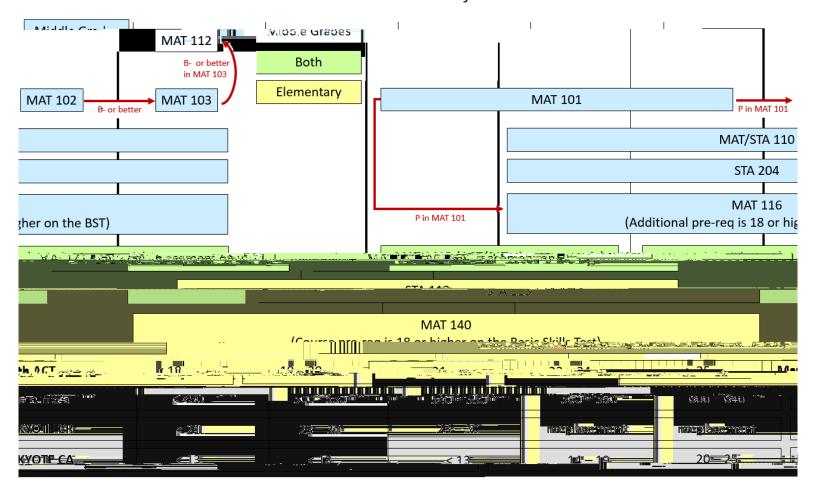

|
|                                                                                                                                                                                                                                           |
|                                                                                                                                                                                                                                           |
|                                                                                                                                                                                                                                           |

## Placement in MAT/STA Courses – Elementary & Middle Grades Education