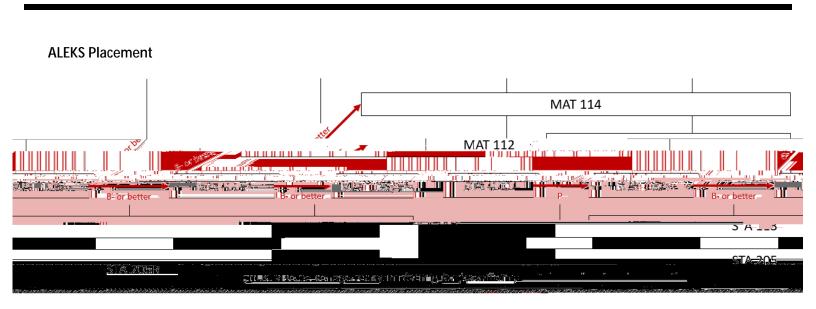

## **ACT / SAT / KYOTE Placement**

| Placement in MAT/STA Courses – Continuing Students with Developmental Coursework                                                                                                                                                          |
|-------------------------------------------------------------------------------------------------------------------------------------------------------------------------------------------------------------------------------------------|
| Students in MAHD 092 / 095                                                                                                                                                                                                                |
|                                                                                                                                                                                                                                           |
|                                                                                                                                                                                                                                           |
|                                                                                                                                                                                                                                           |
|                                                                                                                                                                                                                                           |
|                                                                                                                                                                                                                                           |
|                                                                                                                                                                                                                                           |
|                                                                                                                                                                                                                                           |
|                                                                                                                                                                                                                                           |
| <b>Note:</b> Students needing to complete MAT 102 may choose to complete the KYOTE College Algebra test to improve placement (this will be offered to continuing students). Additionally, they can choose to work in ALEKS independently. |
| Students in MAHD099                                                                                                                                                                                                                       |
|                                                                                                                                                                                                                                           |
|                                                                                                                                                                                                                                           |
|                                                                                                                                                                                                                                           |
|                                                                                                                                                                                                                                           |
| Note: Students may choose to register for ALEKS to improve their placement. Additionally, students can schedule a time to coh(me)-7(e)0.8eep t                                                                                            |
|                                                                                                                                                                                                                                           |
|                                                                                                                                                                                                                                           |
|                                                                                                                                                                                                                                           |
|                                                                                                                                                                                                                                           |
|                                                                                                                                                                                                                                           |
|                                                                                                                                                                                                                                           |
|                                                                                                                                                                                                                                           |
|                                                                                                                                                                                                                                           |