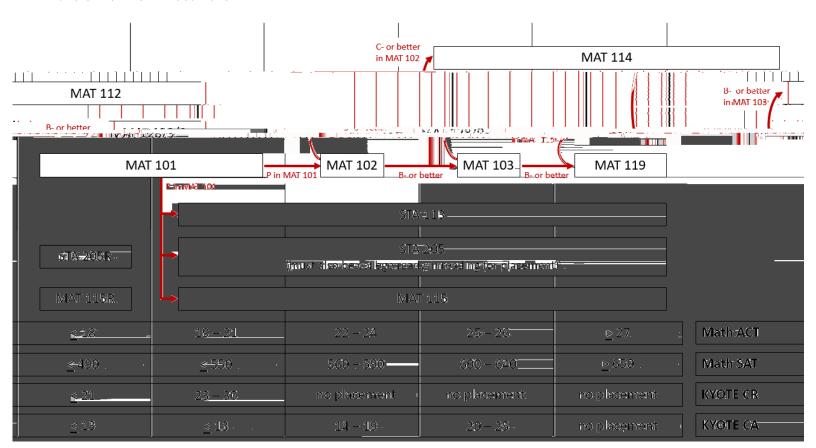

## Placement in MAT/STA Courses – First-Time Freshmen / Transfer Students

## **ACT / SAT / KYOTE Placement**

| Placement in MAT/STA Courses – Continuing Students with Developmental Coursework                                                                                                                                                          |
|-------------------------------------------------------------------------------------------------------------------------------------------------------------------------------------------------------------------------------------------|
| Students in MAHD 092 / 095                                                                                                                                                                                                                |
|                                                                                                                                                                                                                                           |
|                                                                                                                                                                                                                                           |
|                                                                                                                                                                                                                                           |
|                                                                                                                                                                                                                                           |
|                                                                                                                                                                                                                                           |
|                                                                                                                                                                                                                                           |
|                                                                                                                                                                                                                                           |
|                                                                                                                                                                                                                                           |
| <b>Note:</b> Students needing to complete MAT 102 may choose to complete the KYOTE College Algebra test to improve placement (this will be offered to continuing students). Additionally, they can choose to work in ALEKS independently. |
| Students in MAHD099                                                                                                                                                                                                                       |
|                                                                                                                                                                                                                                           |
|                                                                                                                                                                                                                                           |
|                                                                                                                                                                                                                                           |
|                                                                                                                                                                                                                                           |
| Note: Students may choose to register for ALEKS to improve their placement. Additionally, students can schedule a time to coh(me)-7(e)0.8eep t                                                                                            |
|                                                                                                                                                                                                                                           |
|                                                                                                                                                                                                                                           |
|                                                                                                                                                                                                                                           |
|                                                                                                                                                                                                                                           |
|                                                                                                                                                                                                                                           |
|                                                                                                                                                                                                                                           |
|                                                                                                                                                                                                                                           |
|                                                                                                                                                                                                                                           |